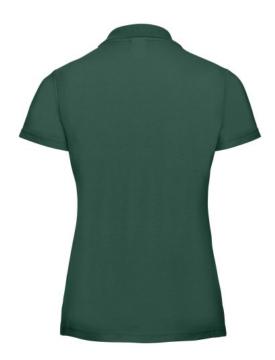

#### **Basic informations**

Size: M

Length: 48 Width: 38 Height: 21

Printing type: Vez Color: Dark green

Size: M

# Specification

RUSSELL women's CLASSIC POLYCOTTON POLO made from a single double yarn from which it produces fine and strong pike material. Classic stitching on the side, collar and shoulder reinforcements, double stitch along the shoulders, bottom and around the armpits, additional stitching around the ruffles, two buttons colored T-shirt, spare button Half-green green M