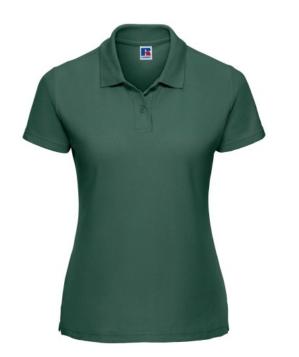

#### **Basic informations**

Size: M

Length: 48 Width: 38 Height: 21

Printing type: Vez Color: Dark green

Size: M

# Specification

RUSSELL women's CLASSIC POLYCOTTON POLO made from a single double yarn from which it produces fine and strong pike material. Classic stitching on the side, collar and shoulder reinforcements, double stitch along the shoulders, bottom and around the armpits, additional stitching around the ruffles, two buttons colored T-shirt, spare button Half-green green M