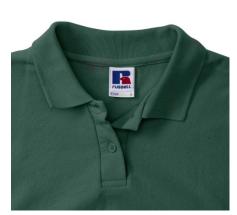

# Specification

RUSSELL women's CLASSIC POLYCOTTON POLO made from a single double yarn from which it produces fine and strong pike material. Classic stitching on the side, collar and shoulder reinforcements, double stitch along the shoulders, bottom and around the armpits, additional stitching around the ruffles, two buttons colored T-shirt, spare button Half-green green M

# Declaration

Brand: Russel

Country of origin: EU